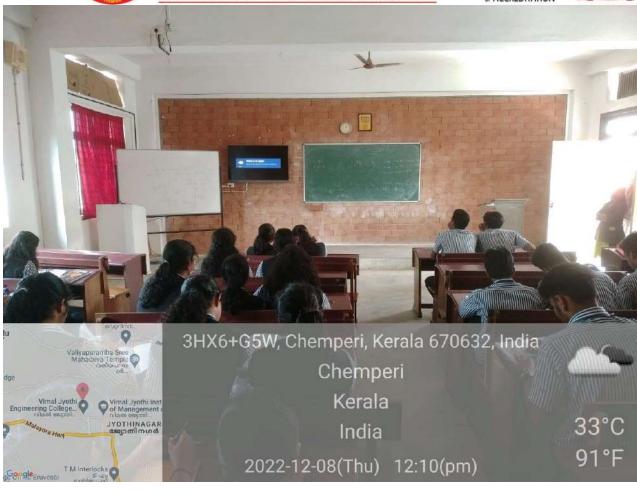

----|---------------------|
| 1        | Department of Electronics and Instrumentation           | 6                   |
| 2        | Department of Computer science                          | 16                  |
| 3        | Department of Electronics and Communication engineering | 6                   |
| 4        | Department of electrical and electronics engineering    | 5                   |
| 5        | Department of Civil<br>Engineering                      | 8                   |
| 6        | Department of Mechanical<br>Engineering                 | 5                   |

Total - 46 class room







# DEPARTMENT OF ELECTRICAL AND ELECTRONICS ENGINEERING

### **CLASS ROOM 1**



























# DEPARTMENT OF ELECTRONICS AND COMMUNICATION ENGINEERING CLASS ROOM 1



























## DEPARTMENT OF MECHANICAL ENGINEERING





























# DEPARTMENT OF COMPUTER SCIENCE ENGINEERING









### **CLASS ROOM 2**























































# DEPARTMENT OF APPLIED ELECTRONICS AND INSTRUMENTATION ENGINEERING

### **CLASS ROOM 1**





















# **DEPARTMENT OF CIVIL ENGINEERING**

































# **4.1.1 Laboratory Facilities**

### **DEPARTMENT OF ELECTRONICS AND INSTRUMENTATION**

Process control lab









#### Research Lab









### Applied Electronic circuits Lab









### Advanced Digital Electronics Lab









### **Instrumentation Lab**









# Department of Computer science

### **ACRC Lab**









### PG Lab









### Computer centre









# DEPARTMENT OF EL