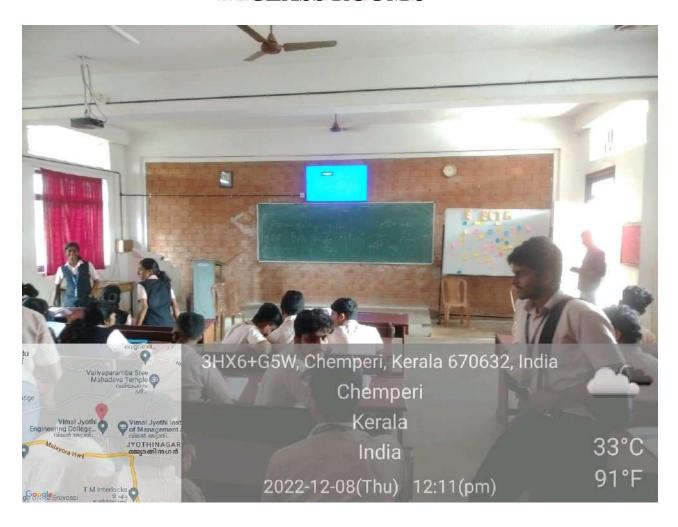

------------------|
| 1        | Department of Electronics and Instrumentation           | 6                   |
| 2        | Department of Computer science                          | 16                  |
| 3        | Department of Electronics and Communication engineering | 6                   |
| 4        | Department of electrical and electronics engineering    | 5                   |
| 5        | Department of Civil<br>Engineering                      | 8                   |
| 6        | Department of Mechanical<br>Engineering                 | 5                   |

Total - 46 class room







# DEPARTMENT OF ELECTRICAL AND ELECTRONICS ENGINEERING

### **CLASS ROOM 1**



























# DEPARTMENT OF ELECTRONICS AND COMMUNICATION ENGINEERING CLASS ROOM 1



























## DEPARTMENT OF MECHANICAL ENGINEERING





























# DEPARTMENT OF COMPUTER SCIENCE ENGINEERING









### **CLASS ROOM 2**























































# DEPARTMENT OF APPLIED ELECTRONICS AND INSTRUMENTATION ENGINEERING

### **CLASS ROOM 1**





















# **DEPARTMENT OF CIVIL ENGINEERING**

































# **4.1.1 Laboratory Facilities**

### **DEPARTMENT OF ELECTRONICS AND INSTRUMENTATION**

Process control lab









#### Research Lab









### Applied Electronic circuits Lab









### Advanced Digital Electronics Lab









### **Instrumentation Lab**









# Department of Computer science

### **ACRC Lab**









### PG Lab









### Computer centre









# DEPARTMENT OF ELECTRICAL